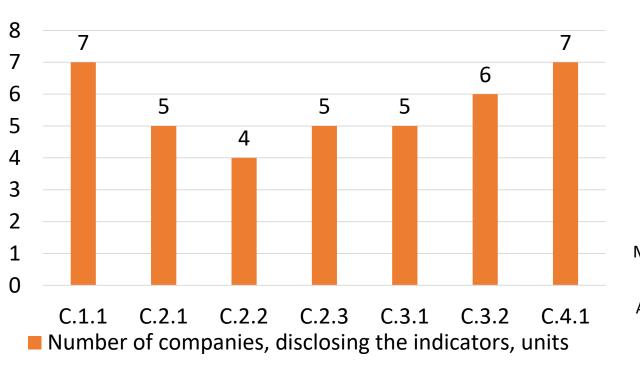

### Number of companies, disclosing the GCI Environmental area indicators, units