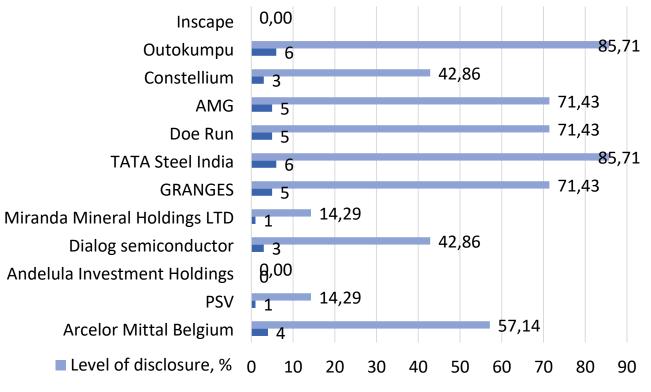

### The level of studied companies' disclosure of GCI Social area indicators

4

Number of GCI Social area indicators, disclosed by the company, units