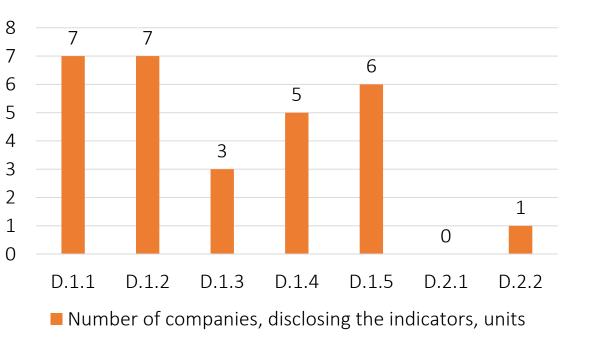

## THE STUDY RESULTS: disclosure of indicators by metallurgical companies according to GCI

Number of companies, disclosing the GCI Institutional area indicators, units