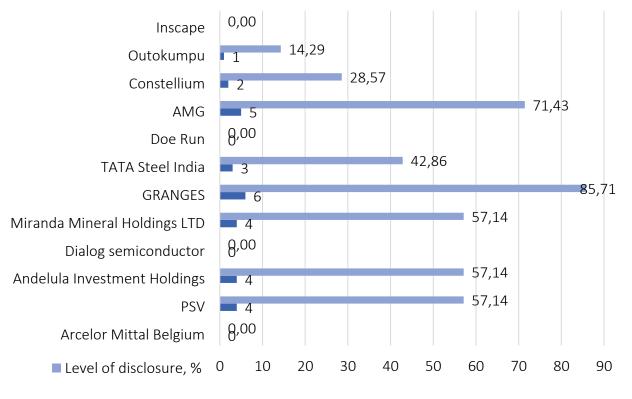

#### The level of studied companies' disclosure of GCI Environmental area indicators

3

Number of GCI Environmental area indicators, disclosed by the company, units

Number of companies disclosing the indicators, units