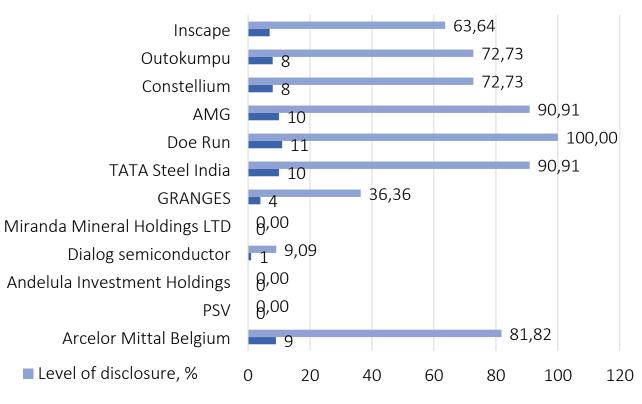

The level of studied companies' disclosure of GCI Economic area indicators

■ Number of GCI Economic area indicators, disclosed by the company, units