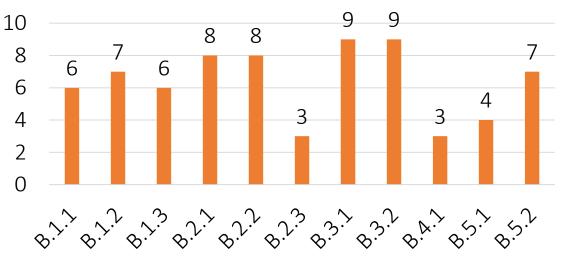

## THE STUDY RESULTS: disclosure of indicators by metallurgical companies according to GCI

Number of companies, disclosing the GCI Institutional area indicators, units