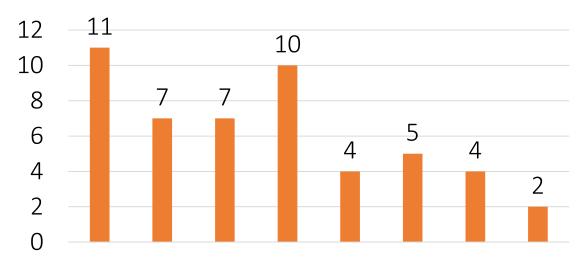

The level of studied companies' disclosure of GCI Economic area indicators

■ Number of GCI Economic area indicators, disclosed by the company, units